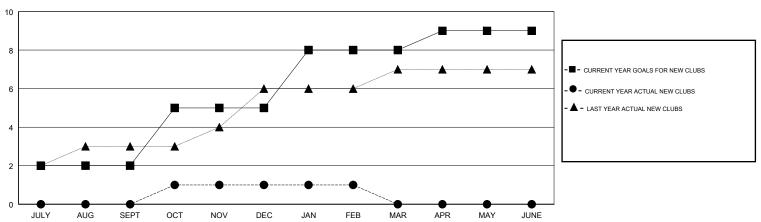

## MONTHLY MEMBERSHIP PROGRESS REPORT

District 324A3

Results as of: 02/28/2018

## N S SANKAR **LOCATION INDIA GMT CA** Clubs Members RESULTS FOR 2017-2018 RESULTS FOR 2017-2018 NEW CLUB GOAL NEW CLUBS DROPPED CLUBS MEMBER GROWTH NET MEMBER GROWTH DROPPED QUARTER QUARTER GOAL ACTUAL MEMBERS ACTUAL (including transfers) 2 0 0 60 61 153 JULY/AUG/SEPT JULY/AUG/SEPT 160 64 235 OCT/NOV/DEC OCT/NOV/DEC 0 3 139 65 1 110 JAN/FEB/MAR JAN/FEB/MAR 1 0 0 0 0 APR/MAY/JUNE 90 APR/MAY/JUNE

## GOALS AND ACTUAL NEW CLUBS CUMULATIVE



## GOALS AND ACTUAL MEMBERS CUMULATIVE



| DROPPED CLUBS: 8  DROPPED MEMBERS |     | 48 CLUBS OF 95 ADDED 1 OR MORE<br>NEW MEMBERS | GENDER DISTRIBUTION  MALE 3,025 (90.06%)  FEMALE 334 (9.94%)  Women Percentage Fiscal Year Goal: 50% |     |
|-----------------------------------|-----|-----------------------------------------------|------------------------------------------------------------------------------------------------------|-----|
| DECEASED                          | 8   | CLICK HERE FOR CHAIN ATIVE                    | TOTAL FAMILY UNIT MEMBERS                                                                            | 745 |
| CLUB CANCELLED                    | 200 | CLICK HERE FOR CUMULATIVE MEMBERSHIP DATA     |