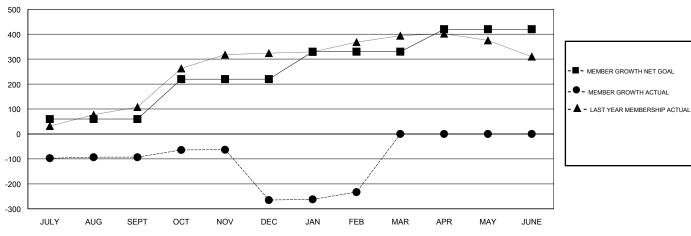

## GOALS AND ACTUAL MEMBERS CUMULATIVE

| DROPPED CLUBS: 8  DROPPED MEMBERS |     | 48 CLUBS OF 95 ADDED 1 OR MORE<br>NEW MEMBERS | GENDER DISTRIBUTION  MALE 3,025 (90.06%)  FEMALE 334 (9.94%)  Women Percentage Fiscal Year Goal: 50% |     |
|-----------------------------------|-----|-----------------------------------------------|------------------------------------------------------------------------------------------------------|-----|
| DECEASED                          | 8   | CLICK HERE FOR CHAIN ATIVE                    | TOTAL FAMILY UNIT MEMBERS                                                                            | 745 |
| CLUB CANCELLED                    | 200 | CLICK HERE FOR CUMULATIVE MEMBERSHIP DATA     |                                                                                                      | 450 |
| OTHER                             | 245 |                                               | FAMILY MEMBERS PAYING HALF DUES                                                                      | 450 |
| TOTAL                             | 453 |                                               |                                                                                                      |     |